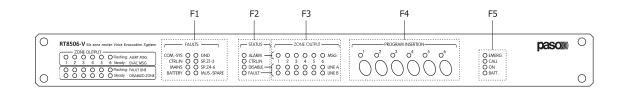

## References

- F1. Failure-signalling LED.
- F2. Router/system status LED.
- F3. Output zone status LED.
- F4. Zone-selection buttons for BGM.
- F5. Power supply/call status LED.
- R1. Plug for 230 VAC mains power supply with built-in fuse.
- R2. ON/OFF switch.
- R3. Frame earth connection.

- R4. Terminal block for 24 VDC outside power supply.
- R5. Terminal block for connection to amplifier outputs.
- R6. 2 relay outputs for signalling towards external units.
- R7. Loudspeaker output terminal blocks.
- R8. Programmable inputs/outputs.
- R9. Voice amplifier output
- Music/Stand-by amplifier output
- R10. Input/output for connection to a CR8506-V controller.