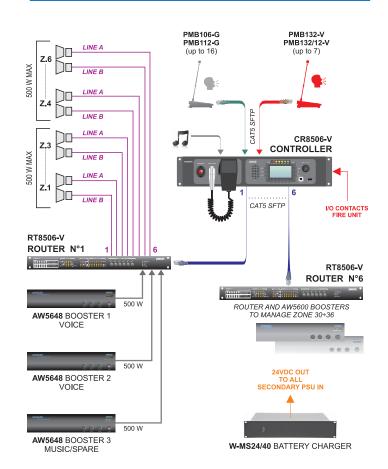

## PA8500-VES | System featuring a mixed configuration

## CR8506-V controller and RT8506-V router