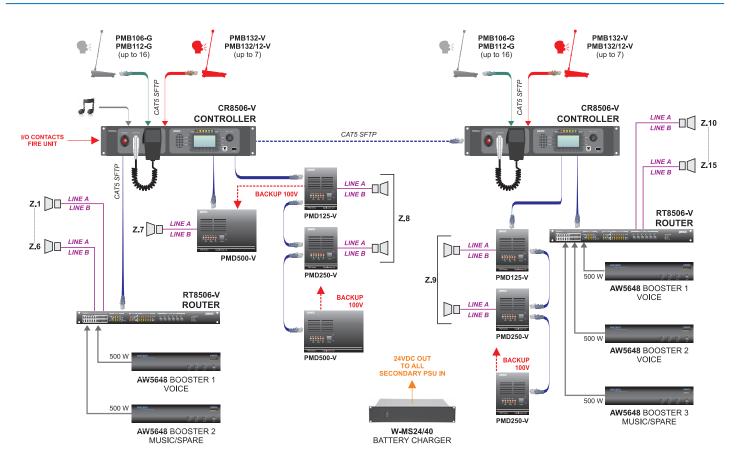

## PA8500-VES | System featuring a mixed configuration

## CR8506-V controller and RT8506-V router