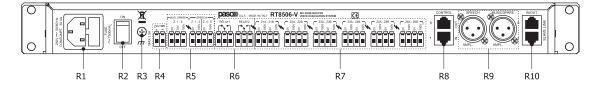

- R4. Terminal block for 24 VDC outside power supply.
- R5. Terminal block for connection to amplifier outputs.
- R6. 2 relay outputs for signalling towards external units.
- R7. Loudspeaker output terminal blocks.
- R8. Programmable inputs/outputs.
- R9. Voice amplifier output
- Music/Stand-by amplifier output
- R10. Input/output for connection to a CR8506-V controller.